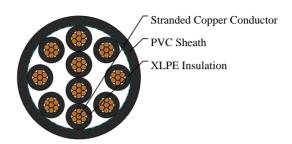

#### CABLE CONSTRUCTION

Conductor: Stranded bare copper to ASTM B.

Insulation: XLPE. Sheath:PVC.